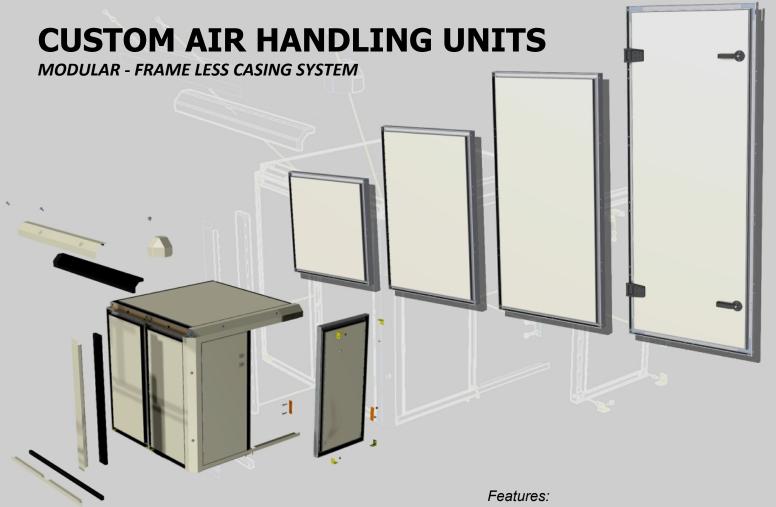

- Unlimited application possibilities
- Easy constructions with modular & versatility principle
- Grid dimension allow the use of international standard filter sizes 12" x 24" or 24" x 24"
- Construction sizes divisible by 310 mm grid

It is constructed of frame less modular panels of which the grid dimension allows the use of international standard filter sizes of 24" x 24" or 12" x 4" .Dimensions of panels are always can be manipulated and divisible by 310 mm (12").

**New sections** can be added or removed any time. A modular panel may be replaced with a service/inspection door and door may also be shifted to other area of the unit with similar size of panel.

## **GENERAL CONSTRUCTION** Patented thermal breaker Panel Polyurethane insulatedframe \*CFC free Patented thermal breaker frame PANEL TO PANEL **CORNER SECTIONAL VIEW SECTIONAL VIEW**

Contact:

SAI COND SALES & ENGINEERING SDN BHD,
No.3, Jalan Mashuri 1, Kwsn Perindustrian Kluang,
Batu 4, Jalan Mersing,
86000 Kluang,
Johor, Malaysia