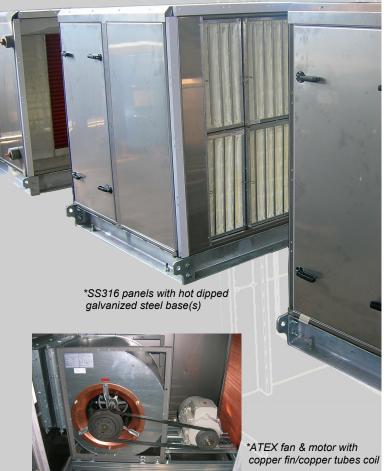

## Panels:

- Double skin sandwich polyurethane panel with patented breaker strip minimize heat transfer between internal & external skin
- Available in 30 mm & 50 mm thickness
- Material:
  - ✓ Panel frame Polyvinyl Chloride Compound (PVC)
  - ✓ Outer skin Galvanized steel/ Precoated galvanized steel / Stainless steel (0.5 mm thickness)
  - ✓ Inner skin Galvanized steel / Precoated galvanized steel / Stainless steel (0.5 mm thickness)
  - ✓ Inspection / Access door frame Fibre Reinforced Composite (FRC)