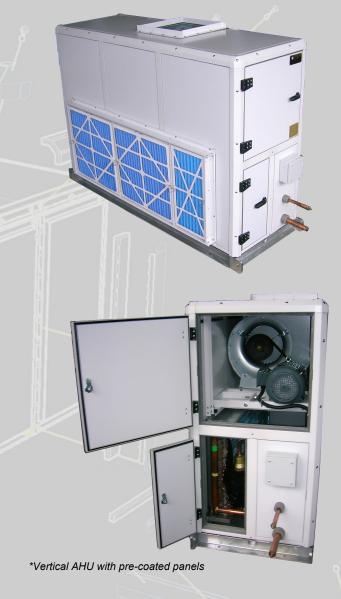

## Panels:

- Double skin sandwich polyurethane panel with patented breaker strip minimize heat transfer between internal & external skin
- Available in 30 mm & 50 mm thickness
- Material:
  - ✓ Panel frame Polyvinyl Chloride Compound (PVC)
  - ✓ Outer skin Galvanized steel/ Precoated galvanized steel / Stainless steel (0.5 mm thickness)
  - ✓ Inner skin Galvanized steel / Precoated galvanized steel / Stainless steel (0.5 mm thickness)
  - ✓ Inspection / Access door frame Fibre Reinforced Composite (FRC)

SAI COND air handler is surprisingly flexible. It can be dismantled or delivered in completely knocked-down form and reassembled easily in a matter of time. All respective parts are interchangeable and replaceable if damaged without affecting other connected parts. It offer easy maintenance and ready adaptability to almost any air handling application.